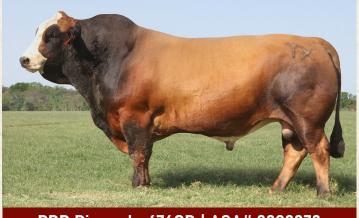

## -ADD OUR-SIMBRAH BULL POWER TO YOUR HERD

PRR Pinnacle 676GD | ASA# 3292273

PRR Pavillion 716D | ASA #3292293

PRR Propel 696D | ASA# 3292285

It's time to place a Pine Ridge Simbrah bull in your herd. Progeny consistently grade up to 95% Choice, with mostly YG 1,2, and 3s and no 4 or 5s, plus a carcass tenderness average score of 5.2. Add to those numbers the qualities of high milking, high growth, excellent hot weather cattle that never stand in the pond.