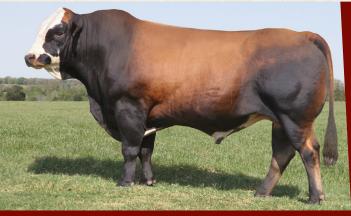

## -ADD OUR-SIMBRAH BULL POWER TO YOUR HERD

PRR Pinnacle 676GD | ASA# 3292273

PRR Pavillion 716D | ASA #3292293

PRR Propel 696D | ASA# 3292285

It's time to place a Pine Ridge Simbrah bull in your herd. Progeny consistently grade up to 95% Choice, with mostly YG 1,2, and 3s and no 4 or 5s, plus a carcass tenderness average score of 5.2. Add to those numbers the qualities of high milking, high growth, excellent hot weather cattle that never stand in the pond.