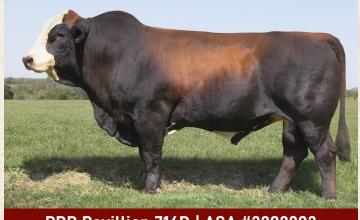

## -ADD OUR-SIMBRAH BULL POWER TO YOUR HERD

PRR Pinnacle 676GD | ASA# 3292273

PRR Pavillion 716D | ASA #3292293

PRR Propel 696D | ASA# 3292285

It's time to place a Pine Ridge Simbrah bull in your herd. Progeny consistently grade up to 95% Choice, with mostly YG 1,2, and 3s and no 4 or 5s, plus a carcass tenderness average score of 5.2. Add to those numbers the qualities of high milking, high growth, excellent hot weather cattle that never stand in the pond.